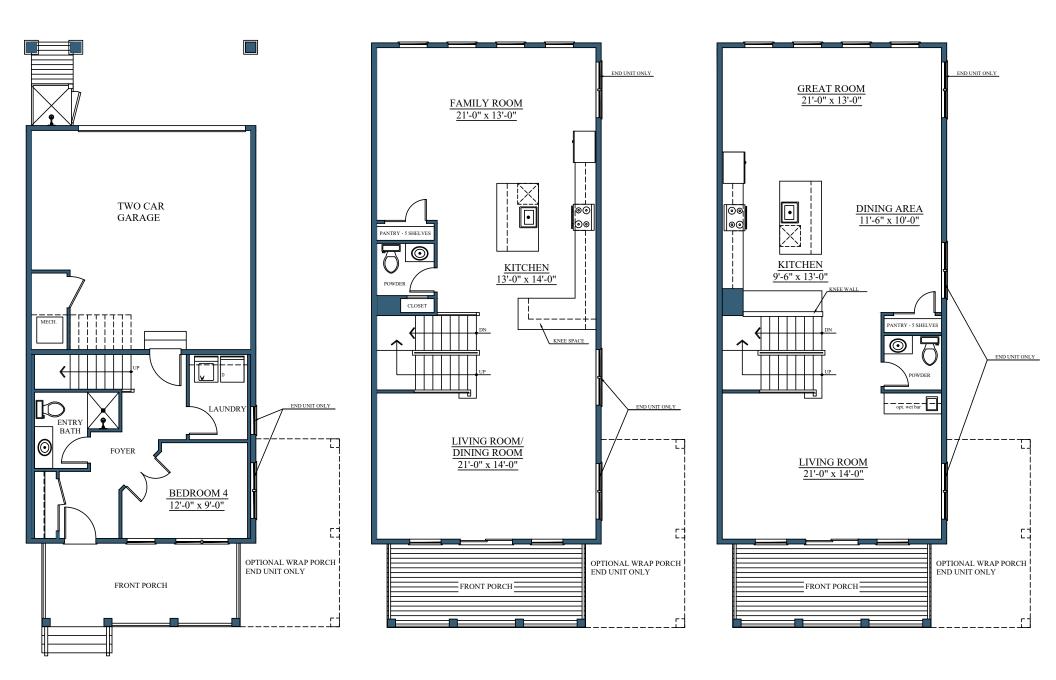

ENTRY FLOOR PLAN

FIRST FLOOR PLAN A

FIRST FLOOR PLAN B

All dimensions are approximate and accuracy cannot be guaranteed. Windows may vary per elevation. Plan dimensions, elevations and features are subject to change without notice or obligation.