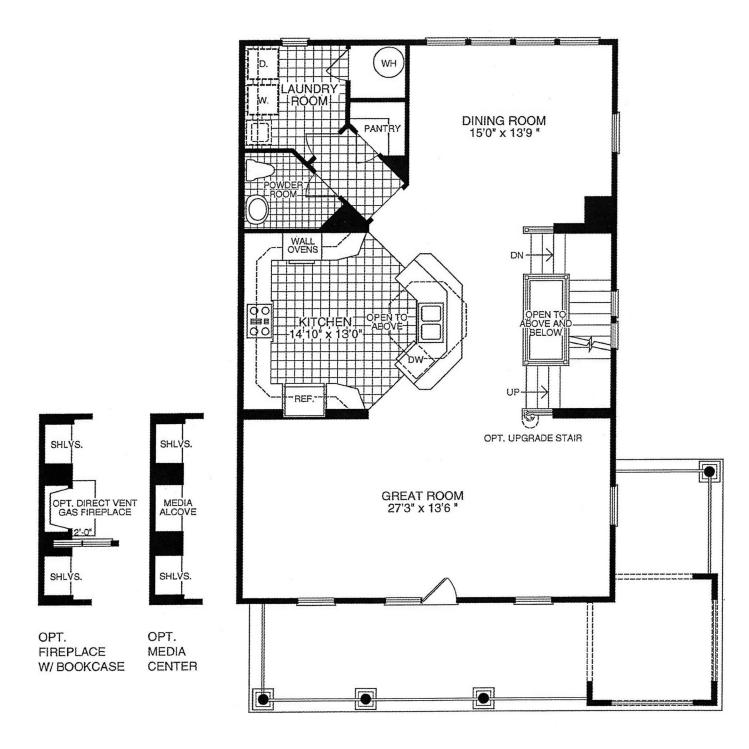

The Cape Hatteras

## - MAIN LEVEL FLOOR PLAN / Elevation "E" -

All dimensions are approximate and accuracy cannot be guaranteed. Windows may vary per elevations and features subject to change without notice or obligation. These plans are for illustrative purposes only.